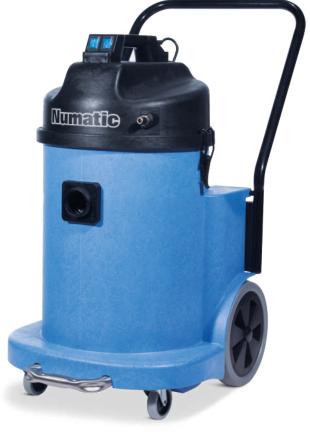

# Why Buy CT/CTD900

The largest of our all-purpose 4-in-1, the CleanTec 900 provides tough construction and huge capacity but just as easy to handle compared to any of the CleanTec range.

The heavy-duty Structofoam construction in both head and body is rugged yet light in weight, and our tank within a tank design is simple, clean and efficient providing an easy to fill and quick to change system.

#### **User Comfort**

Large rear wheels provide stability during transportation.