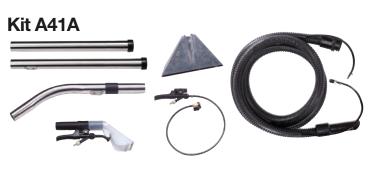

#### Clean Emptying

**Specifications** 

Fitted with unique tipper handle, providing simple and clean emptying.

Tank within a Tank

Large Rear Wheels

Fishtail Extraction

Tipper Handle for Clean Emptying

| Model  | Capacity               | Motor     | Suction H <sub>2</sub> O | Weight  | Power                        | Dimensions (WxLxH) | Power Cord | Cleaning Range | Kit  |
|--------|------------------------|-----------|--------------------------|---------|------------------------------|--------------------|------------|----------------|------|
| CT900  | 40L (Dry)<br>32L (Wet) | 1000W     | 2400mm                   | 25.28Kg | 230 / 50 / 60<br>Volts AC/HZ | 490x800x880mm      | 10m        | 26.8m          | A41A |
| CTD900 |                        | 1000W x 2 |                          | 27.78Kg |                              |                    |            |                |      |