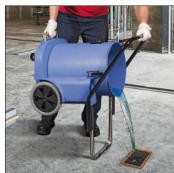

# **Tank Within a Tank**

Simple, clean and efficient. This unique design provides an easy to fill and quick to change system.

#### Clean Emptying

**Specifications** 

Fitted with unique tipper handle, providing simple and clean emptying.

Tank within a Tank

Large Rear Wheels

Fishtail Extraction

Tipper Handle for Clean Emptying

| Model  | Capacity               | Motor     | Suction H <sub>2</sub> O | Weight  | Power                        | Dimensions (WxLxH) | Power Cord | Cleaning Range | Kit  |
|--------|------------------------|-----------|--------------------------|---------|------------------------------|--------------------|------------|----------------|------|
| CT900  | 40L (Dry)<br>32L (Wet) | 1000W     | 2400mm                   | 25.28Kg | 230 / 50 / 60<br>Volts AC/HZ | 490x800x880mm      | 10m        | 26.8m          | A41A |
| CTD900 |                        | 1000W x 2 |                          | 27.78Kg |                              |                    |            |                |      |