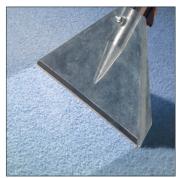

# All Purpose 4-in-1

Wet, spray extraction for carpets, upholstery and valeting.

#### Clean Emptying

**Specifications** 

Fitted with unique tipper handle, providing simple and clean emptying.

Tank within a Tank

Large Rear Wheels

Fishtail Extraction

Tipper Handle for Clean Emptying

| Model  | Capacity               | Motor     | Suction H <sub>2</sub> O | Weight  | Power                        | Dimensions (WxLxH) | Power Cord | Cleaning Range | Kit  |
|--------|------------------------|-----------|--------------------------|---------|------------------------------|--------------------|------------|----------------|------|
| CT900  | 40L (Dry)<br>32L (Wet) | 1000W     | 2400mm                   | 25.28Kg | 230 / 50 / 60<br>Volts AC/HZ | 490x800x880mm      | 10m        | 26.8m          | A41A |
| CTD900 |                        | 1000W x 2 |                          | 27.78Kg |                              |                    |            |                |      |