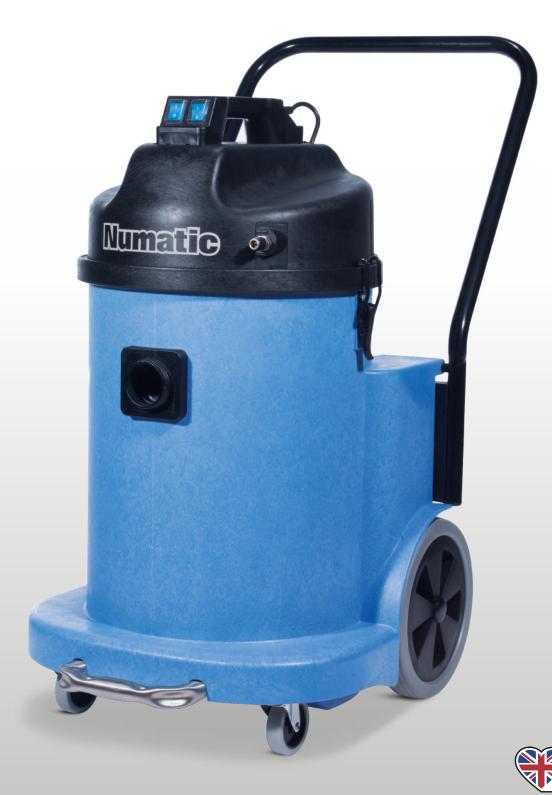

# CT/CTD900

Wet, Dry and Extraction Vacuum

Numate

# Why Buy CT/CTD900

The largest of our all-purpose 4-in-1, the CleanTec 900 provides tough construction and huge capacity but just as easy to handle compared to any of the CleanTec range.

The heavy-duty Structofoam construction in both head and body is rugged yet light in weight, and our tank within a tank design is simple, clean and efficient providing an easy to fill and quick to change system.

### **Built to Last**

Heavy-duty, Structofoam construction to endure years of industrial use.

#### **User Comfort**

Large rear wheels provide stability during transportation.